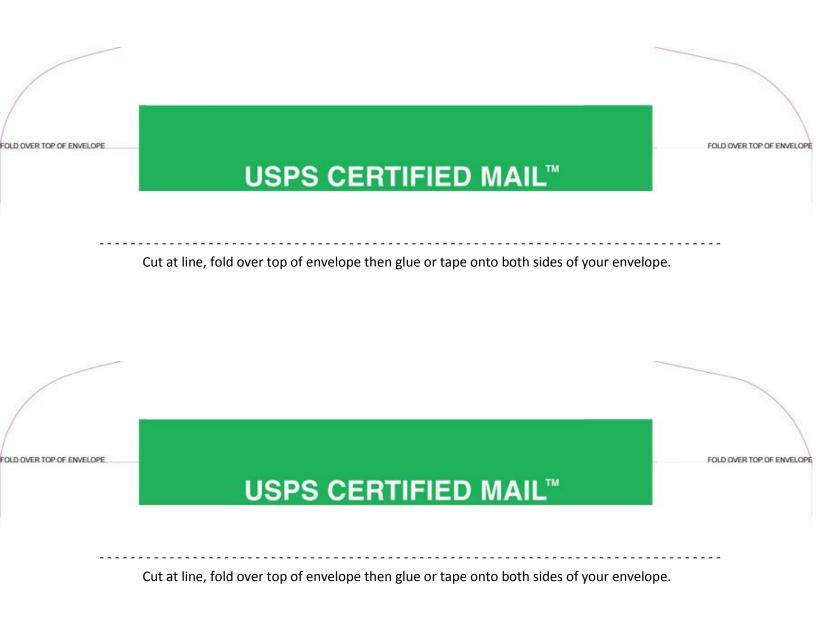

## **Use Certified Mail Labels without our Certified Mail Envelopes:**

You can use Certified Mail Labels without our approved Certified Mail Envelopes. USPS requires a green Certified Mail banner <u>be visible on both the front and back sides of your envelope</u>. Just print this template and affix to your envelope.

- Create your Certified Mail Label with Postage online at <a href="www.CertifiedMailLabels.com">www.CertifiedMailLabels.com</a>
  Print the label and using scissors, trim any excess paper off the sheet of paper. Now glue or tape the Certified Mail label onto the outside of your envelope. <a href="Make sure that no tape cover the bar codes or postage area.">Make sure that no tape cover the bar codes or postage area.</a>
- 2. Apply the green USPS Certified Mail banner (shown below) onto the outside of your envelope: Using a color printer, print the USPS Certified Mail green banner below. Using scissors, cut the banner and fold it over the top of your envelope. Glue or tape the banner over the top of the envelope carefully folding the green stripe so it appears on <u>BOTH</u> sides of your envelope.